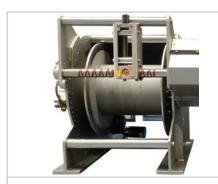

# **Man Riding Winches**

## **WINCH 475 KG**

Very compact design Stainless steel top mounted winch SWL 475 KG IMCA compliant

## WINCH 750 KG

Very compact design Stainless steel top mounted winch SWL 750 KG IMCA compliant

## **WINCH 1300 KG**

Compact design Extensive use of Stainless steel SWL 1300 KG IMCA compliant

## **WINCH 1800 KG**

Compact design Extensive use of Stainless steel SWL 1800 KG IMCA compliant

## **WINCH 3500 KG**

Compact design Extensive use of Stainless steel SWL 3500 KG IMCA compliant

## **WINCH 5000 KG**

Compact design Extensive use of Stainless steel SWL 5000 KG IMCA compliant

Technical Diving Equipment Pommec BV

Conradweg 22 4612PD Bergen op Zoom The Netherlands

T: +31 164 745500 F: +31 164 745599