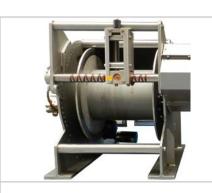

## **WINCH 475 KG**

Very compact design Stainless steel top mounted winch SWL 475 KG IMCA compliant

## WINCH 750 KG

Very compact design Stainless steel top mounted winch SWL 750 KG IMCA compliant

## **WINCH 1300 KG**

Compact design Extensive use of Stainless steel SWL 1300 KG IMCA compliant

## **WINCH 1800 KG**

Compact design Extensive use of Stainless steel SWL 1800 KG IMCA compliant

## **WINCH 3500 KG**

Compact design Extensive use of Stainless steel SWL 3500 KG IMCA compliant

## **WINCH 5000 KG**

Compact design Extensive use of Stainless steel SWL 5000 KG IMCA compliant

Technical Diving Equipment Pommec BV

Conradweg 22 4612PD Bergen op Zoom The Netherlands

T: +31 164 745500 F: +31 164 745599