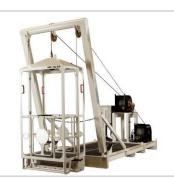

#### **LARS Lite**

Compact Skid base & A-Frame Stainless steel Top mounted winches Controls included HPU (double) available More information