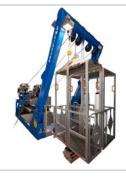

### LARS HD

Heavy Duty Skid base & A-Frame Stainless steel winches on the Skid HPU (double) with controls on the Skid Stainless steel Basket & Clump weight IMCA compliant (option; build to Class)