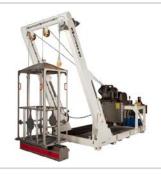

#### **LARS Lite Compact**

Very compact Skid base & A-Frame Stainless steel Top mounted winches HPU (double) with controls included Stainless steel Basket & Clump weight More information