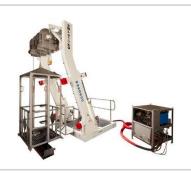

### LARS HD

Heavy Duty Skid base & A-Frame Stainless steel winches on the Skid HPU (double) with controls on the Skid Stainless steel Basket & Clump weight IMCA compliant (option; build to Class)