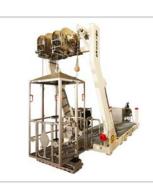

#### **Twin Basket**

Heavy Duty Skid base & A-Frame Stainless steel winches on the Skid (4x) HPU (triple) with controls on the Skid Stainless steel Basket & Clump weight (2x) More information